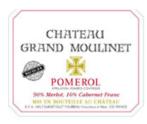

## CHATEAU GRAND MOULINET

90% Merlot 10% Cabernet Franc

12 Months Barrel Aging

Dark garnet color with tile-red highlights. Aromas of black cherries and cinnamon with a hint of smoke and toasted wood.

## CHATEAU GRAND MOULINET

90% Merlot 10% Cabernet Franc

12 Months Barrel Aging

Dark garnet color with tile-red highlights. Aromas of black cherries and cinnamon with a hint of smoke and toasted wood.

LuneauUSA.com