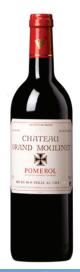

## CHATEAU GRAND MOULINET

90% Merlot 10% Cabernet Franc

12 Months Barrel Aging

Dark garnet color with tile-red highlights. Aromas of black cherries and cinnamon with a hint of smoke and toasted wood.

## CHATEAU GRAND MOULINET

90% Merlot 10% Cabernet Franc

12 Months Barrel Aging

Dark garnet color with tile-red highlights. Aromas of black cherries and cinnamon with a hint of smoke and toasted wood.

LuneauUSA.com