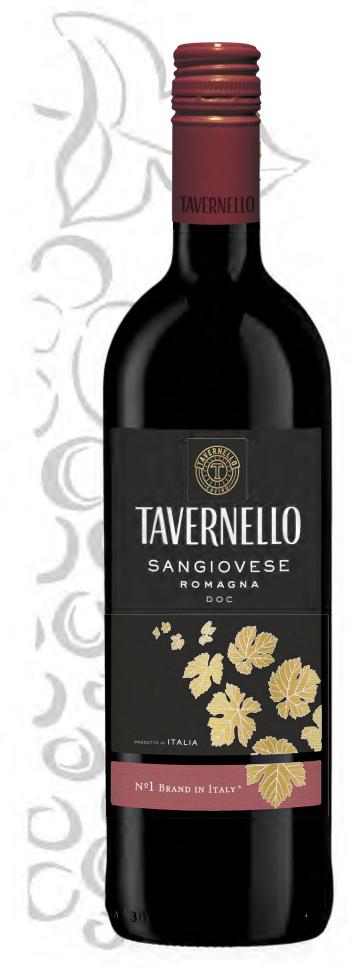

The Tavernello brand has been an Italian favourite for over 30 years and is very much a part of everyday life in Italy.

Tavernello enjoys a rich heritage; combining generations of Italian tradition with modern, innovative winemaking techniques to deliver a range of good quality wines that provide excellent value for money.

## ROMAGNA D.O.C. SANGIOVESE

COLOUR

Ruby red

## TASTE PROFILE

With an intense ruby hue and delicate violet aromas, this classic Italian sangiovese is dry, well balanced and simply bursting with blackcurrant flavours that are balanced with soft tannins.