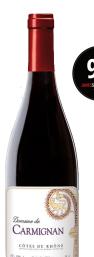

# Domaine de CARMIGNAN

**COTES DU RHONE** 

2018 VINTAGE

CARMIGNAN

CÔTES DU RHÔNE

# Domaine de CARMIGNAN

COTES DU RHONE

2018 VINTAGE

CARMIGNAN

CÔTES DU RHÔNE

# Domaine de CARMIGNAN

COTES DU RHONE

2018 VINTAGE

#### JAMESSUCKLING.COM?

Domaine de Carmignan covers 30 hectares lying between Chusclan and Pont Saint Esprit, on the right bank of the River Rhône. Benoit and Frederic Lavau acquired in 2011, having fallen in love with the great diversity of its grape varieties and the particular character and elegance of the wines produced on this land of the Gard region.

#### JAMESSUCKLING.COM₹

Domaine de Carmignan covers 30 hectares lying between Chusclan and Pont Saint Esprit, on the right bank of the River Rhône. Benoit and Frederic Lavau acquired in 2011, having fallen in love with the great diversity of its grape varieties and the particular character and elegance of the wines produced on this land of the Gard region.