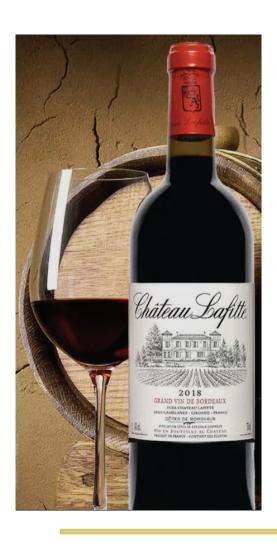

## Château Lafitte 2018

Côtes de Bordeaux

## Varietal Breakdown:

75% Merlot 20 Cabernet Sauvignon 5% Cabernet Franc

**Yearly Production:** 16,000 cases

Surface Area of The Vineyard in Production: 90 acres

The palate is fleshy and smooth, the medium is generous but well balanced. A good texture accompanied by a beautiful liveliness, give this wine a real capacity for aging. The finish is charming and juicy, which will allow it to be appreciated quite quickly.